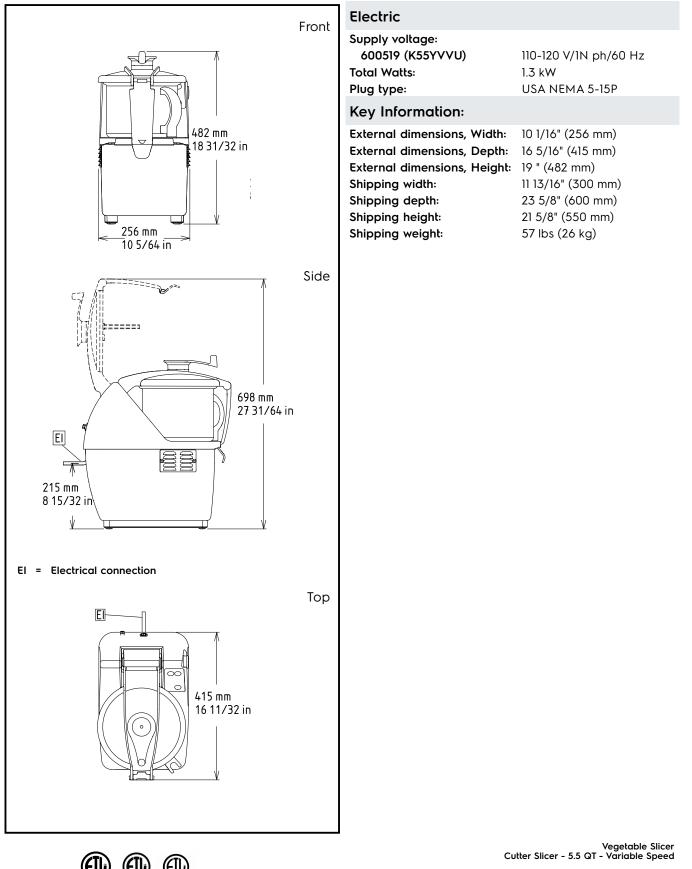

Vegetable Slicer Cutter Slicer - 5.5 QT - Variable Speed

| 600519 (K55YVVU)                  | Vertical Cutter/Mixer,<br>bench-style, variable speed<br>(300-3700 RPM). Supplied<br>with 5.8 quart removable<br>stainless steel bowl with<br>clear BPA-free lid,<br>equipped with scraper.<br>Microtooth blade rotor and<br>metal motor huosing<br>1-1/3HP |  |
|-----------------------------------|-------------------------------------------------------------------------------------------------------------------------------------------------------------------------------------------------------------------------------------------------------------|--|
| Short Form Specification          |                                                                                                                                                                                                                                                             |  |
| Item No.                          |                                                                                                                                                                                                                                                             |  |
| Supplied with 5.8 quart removable | e, variable speed (300-3700 RPM).<br>stainless steel bowl with clear BPA-free<br>btooth blade rotor and metal motor                                                                                                                                         |  |

# Vegetable Slicer Cutter Slicer - 5.5 QT - Variable Speed

The company reserves the right to make modifications to the products without prior notice. All information correct at time of printing.